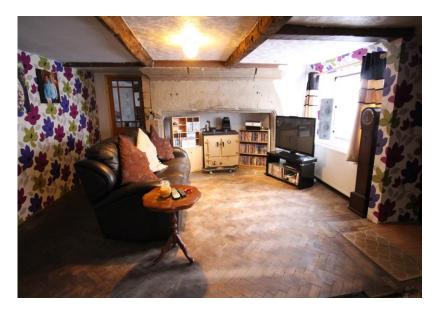

Front door through to -

Living Room: 21' 0" x 17' 8" (6.40m x 5.38m), Two windows to front, radiators, window to rear, vast inglenook fireplace, glazed door through to -

**Kitchen: 12' 4" x 10' 0" (3.76m x 3.05m),** Fitted at wall and base level, sink unit, tiled splash backs, radiator, window to rear, sink unit, tiled splash-backs, understairs storage cupboard.