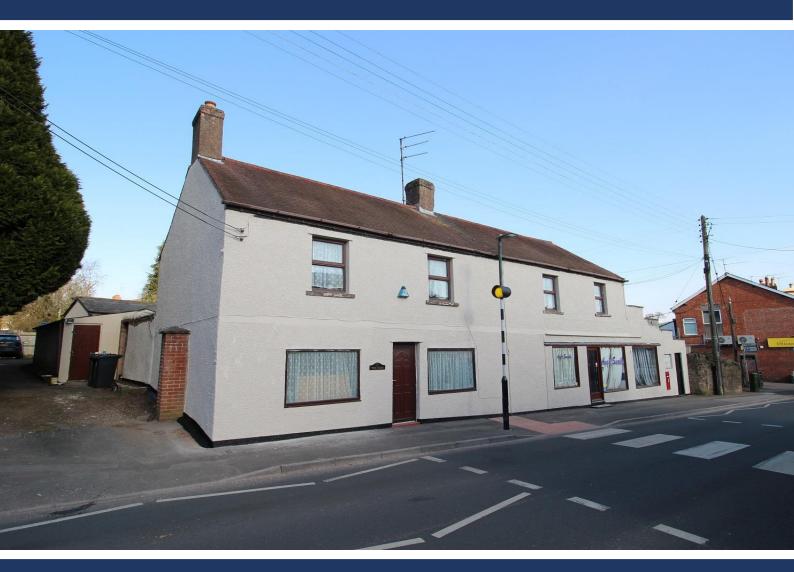

# THE OAKS, BROAD STREET, LITTLEDEAN, CINDERFORD, GLOUCESTERSHIRE, GL14 3JS

- SIX BEDROOMS
- KITCHEN
- GARDENS
- OUTBUILDINGS

- POTENTIALL FOUR RECEPTION ROOMS
- BATHROOM
- GARAGE
- OFF ROAD PARKING

## THE OAKS, BROAD STREET, LITTLEDEAN, CINDERFORD, GLOUCESTERSHIRE, GL14 3JS

#### A FORMER POST OFFICE AND STORES WITH LARGE RESIDENTIAL ACCOMMODATION, 6 BEDROOMS. SHOP PREMISES IDEAL FOR CONVERSION TO BP GRANNY ANNEXE.

Littledean is a Village on the outskirts of the Town of Cinderford and is surrounded by beautiful woodlands. There is local shopping, primary school and is on a bus route to the Town of Cinderford with a good range of amenities, also to the City of Gloucester which is approx 14 miles away.