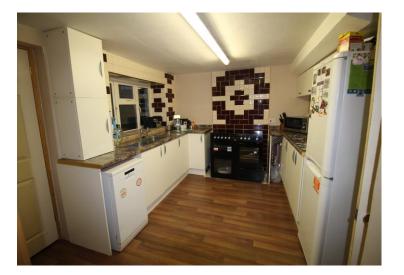

Front door through to -

Living Room: 21' 0" x 17' 8" (6.40m x 5.38m), Two windows to front, radiators, window to rear, vast inglenook fireplace, glazed door through to -

**Kitchen: 12' 4" x 10' 0" (3.76m x 3.05m),** Fitted at wall and base level, sink unit, tiled splash backs, radiator, window to rear, sink unit, tiled splash-backs, understairs storage cupboard.