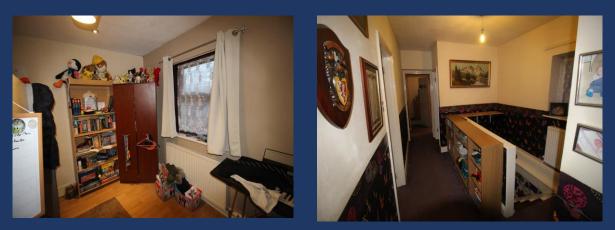

Front door through to -

Living Room: 21' 0" x 17' 8" (6.40m x 5.38m), Two windows to front, radiators, window to rear, vast inglenook fireplace, glazed door through to -

**Kitchen: 12' 4" x 10' 0" (3.76m x 3.05m),** Fitted at wall and base level, sink unit, tiled splash backs, radiator, window to rear, sink unit, tiled splash-backs, understairs storage cupboard.

Stairs to -

Landing: Radiator, window to rear, loft access. The loft is 50 feet in length and has potential for conversion.

**Utility Room (former en-suite):** Plumbing for automatic washing machine, vent for tumble dryer.

W.C.: With W.C., half-tiled walls.

**Bathroom:** , Wash hand basin, corner bath, radiator, half-tiled walls, window to rear.

Bedroom: 12' 2" x 10' 9" (3.71m x 3.27m), Window, radiator.

Bedroom : 11' 5" x 7' 9" (3.48m x 2.36m), Radiator, window.

Bedroom : 11' 0" x 11' 0" (3.35m x 3.35m), Window, radiator.

Bedroom : 11' 0'' x 9' 7" (3.35m x 2.92m), Window, radiator.

Bedroom: 10' 7" x 9' 5" (3.22m x 2.87m), Window, radiator.

Bedroom : 10' 2" x 9' 4" (3.10m x 2.84m), Radiator, window.