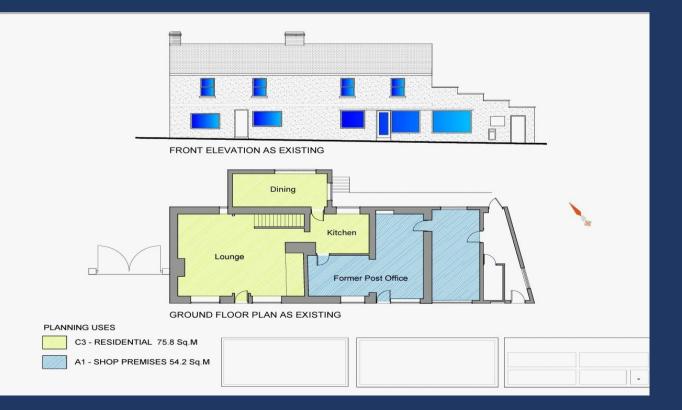

#### A FORMER POST OFFICE AND STORES WITH LARGE RESIDENTIAL ACCOMMODATION, 6 BEDROOMS. SHOP PREMISES IDEAL FOR CONVERSION TO BP GRANNY ANNEXE.

Littledean is a Village on the outskirts of the Town of Cinderford and is surrounded by beautiful woodlands. There is local shopping, primary school and is on a bus route to the Town of Cinderford with a good range of amenities, also to the City of Gloucester which is approx 14 miles away.

Front door through to -

Living Room: 21' 0" x 17' 8" (6.40m x 5.38m), Two windows to front, radiators, window to rear, vast inglenook fireplace, glazed door through to -

**Kitchen: 12' 4" x 10' 0" (3.76m x 3.05m),** Fitted at wall and base level, sink unit, tiled splash backs, radiator, window to rear, sink unit, tiled splash-backs, understairs storage cupboard.

**Utility Room/Rear receptions: 13' 0" x 7' 7"** (3.96m x 2.31m), Windows to rear, radiator, quarry tiled floor, door to -

**Rear Porch:** Of half-glazed construction, door to outside.

**Retail Area: 24' 0" x 20' 0" (7.31m x 6.09m)**, Inclusive of office 87' x 62' and kitchen prep. area 98' x 62'. Delicounter, door and windows to front elevation, two sink units, one level unit with worktop space.