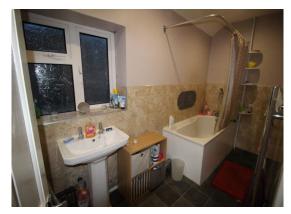

W.C.: With W.C., half-tiled walls.

**Bathroom:** , Wash hand basin, corner bath, radiator, half-tiled walls, window to rear.

Bedroom: 12' 2" x 10' 9" (3.71m x 3.27m), Window, radiator.

Bedroom : 11' 5" x 7' 9" (3.48m x 2.36m), Radiator, window.