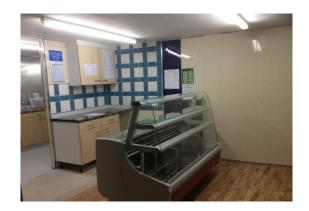

**Utility Room/Rear receptions: 13' 0" x 7' 7"** (3.96m x 2.31m), Windows to rear, radiator, quarry tiled floor, door to -

**Rear Porch:** Of half-glazed construction, door to outside.

**Retail Area: 24' 0" x 20' 0" (7.31m x 6.09m)**, Inclusive of office 87' x 62' and kitchen prep. area 98' x 62'. Delicounter, door and windows to front elevation, two sink units, one level unit with worktop space.